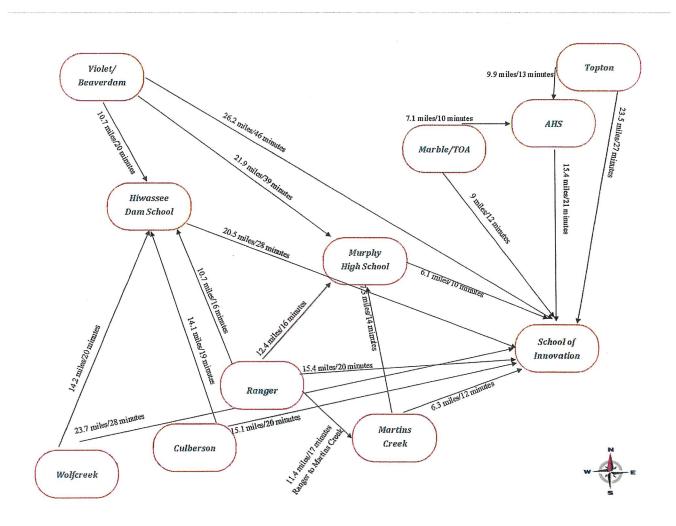

| 17                                                                          | -21                                                                      | -4         |
| HDEMS  | 2 Out of County<br>21 Ranger<br>2 Murphy<br>1 Andrews<br>27 <b>Total</b> | 27                                                                          | -22                                                                      | +5         |
| HDHS   | 3 Out of County<br>16 Murphy<br>19 Total                                 | 19                                                                          | -40                                                                      | -21        |

# 5. Comparative Map of distance and estimated travel time from various points within Cherokee County



Health Occupations teacher salaries used for 11 students at the smaller schools and 7 students were turned away at the larger schools. Yes, all avenues were explored to make the availability of the teachers to those 7 students a reality but logistically it was impossible for both. A consolidated high school will increase the number of CCS students also completing TCCC courses and will allow for our teachers to be paid by TCCC in Career and College Promise Courses.

- 4. By covering only the necessary courses at each high school, which even remains difficult with current staffing and funding levels, offerings like Drama, Creative Writing, Physical Education beyond participating in athletics, music electives, and advanced science and math courses are an impossibility. Although many student