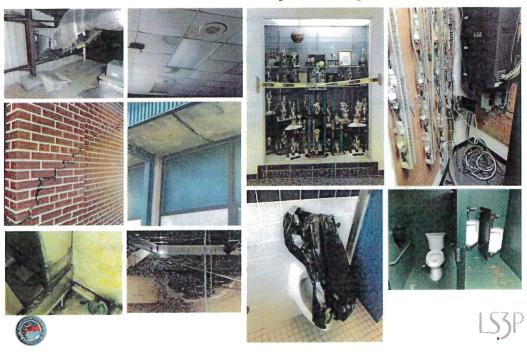

Mr. Higdon discussed the Martin's Creek septic repair project proposal in the amount of \$248,220. Commissioner McKinnon suggested CCS use their Article 46 sales tax dollars for the repair project. Mrs. Hass said that she was hesitant to use Article 46 for the project. She said the State has still not adopted a budget.

Re: 2020/2021 Budget Appropriation Requests from External Organizations/Governments

Dear Mr. Wiggins,

We understand our budget uncertainty causes a hardship for your board, especially during a revaluation year when establishing a tax rate to fund any vision our board may present would need thoughtful funding consideration. With that in mind, our board asks for special consideration for the 2020/2021 budget appropriation request for Cherokee County Schools. We request to sustain the current level of financial support in our line item 2019 / 2020 budget appropriation for 2020/2021 and following our most recent work session, our board requests consideration for the identified expansion needs for our school system totaling \$325,337 for school bus driver health benefits (\$73,117), additional employee uniform allowance (\$4,000) and the capital project repairs to the Martins Creek septic system (\$248,220). We also respectfully request the opportunity to reappear for additional support for not only the customary expenses that may include increases to the state approved salaries and benefits for our established locally paid employees once known, we further ask that the county government vision the need for capital considerations of a future model for our school system.