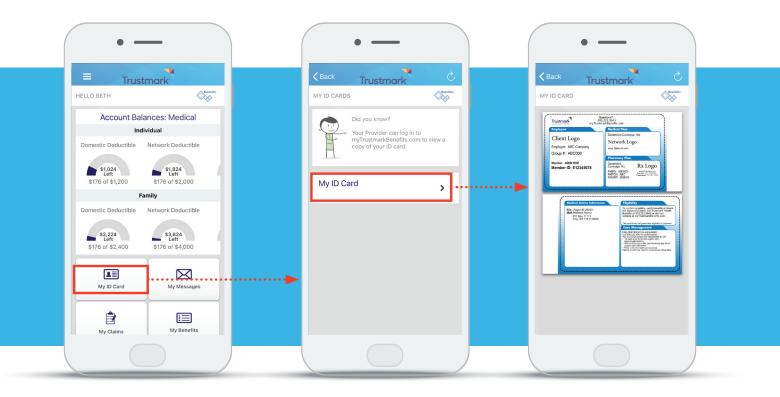

## Using myTrustmarkBenefitsMobile App

You can also access your ID card via our mobile app, **myTrustmarkBenefits Mobile**, available for free download from the Apple App Store or Google Play.