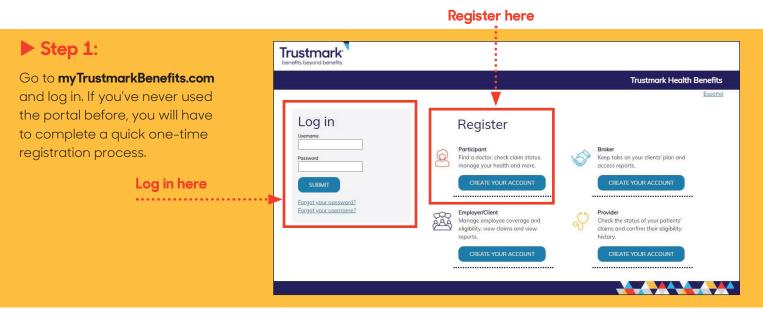

### Using myTrustmarkBenefits.com Portal

Continued on page 2

#### Using myTrustmarkBenefits.com Portal (continued)

### **Step 2**:

Go to the **My Links** section of your home page. Click the See My ID Card link.

**NOTE:** The links in your *My Links* section and the details on your ID card will vary depending on your specific plan benefits.